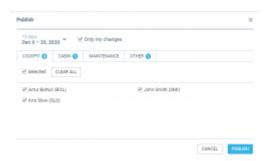

## 'Only my changes' function

'Only my changes' checkbox

'Only my changes' checkbox allows publishing draft changes made only by logged in crew planner.

Selecting 'Only my changes' checkbox will limit the list of the crew to the names for which logged in crew planner made changes.

If the changes were applied to already planned crew member, this crew member's draft will be included in the publishing list in full.

This is regardless of the number of amended duties.

From:

https://wiki.leonsoftware.com/ - Leonsoftware Wiki