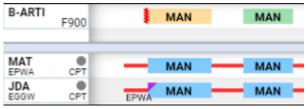

As presented in the **example**, the aircraft is set to a minimum cockpit crew of 2. On the first flight, one of the crew is assigned to the 'Line Check' duty (indicated by the purple triangle) therefore the first flight is highlighted yellow, indicating the partial crew assignment.

The second flight is highlighted green, since there is no training assigned.

https://wiki.leonsoftware.com/ - Leonsoftware Wiki

Permanent link:

https://wiki.leonsoftware.com/updates/crew-timeline-excluding-crew-on-training-from-the-flight