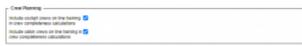

## **Crew Planning**

'Crew Planning' settings

It is possible to exclude a crew member assigned to 'Line Training' / 'Line Check' from the basic crew assigned to the flight.

Two below option is available in the 'Settings' > 'General Settings' > 'Crew planning' tab:

- Include cockpit crews on line training in crew completeness calculations
- Include cabin crews on line training in crew completeness calculations

Example

Once the option is selected, Crew on the 'Line Training' / 'Line Check' will affect the color of the square indicating the crew composition in the 'Crew Timeline'.