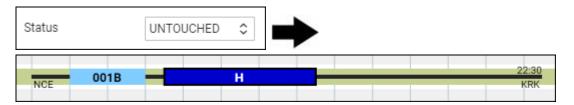

If hotel is selected along with the check-in & check-out times) but the status is set to 'Untouched' - the 'H' will show in white.

If the status is set to 'Requested' - the 'H' will show in orange.

If the status is set to 'Confirmed' - the 'H' will show in green.