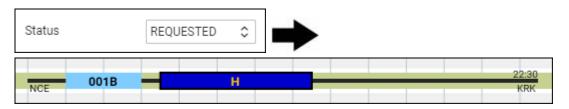

If hotel is selected along with the check-in & check-out times) but the status is set to 'Untouched' - the 'H' will show in white.

If the status is set to 'Requested' - the 'H' will show in orange.

If the status is set to 'Confirmed' - the 'H' will show in green.