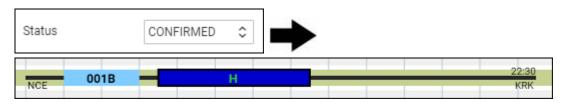

If hotel is selected along with the check-in & check-out times) but the status is set to 'Untouched' - the 'H' will show in white.

If the status is set to 'Requested' - the 'H' will show in orange.

If the status is set to 'Confirmed' - the 'H' will show in green.