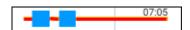

Once the integration with 'Safte-Fast' is enabled, in the top-right corner of the page an icon show - click it, then click 'Run Safte-Fast analysis' link.

To show the level of **Crew fatigue**, Leon will highlight lines in either orange or red colour.

Orange colour of the line indicates:

**Effectiveness** ≤ 77

**Reservoir** ≤ 77

**Percent below criterion** > 10

Red colour of the line indicates:

**Effectiveness** ≤ 65

**Reservoir** ≤ 65

Percent below criterion > 20