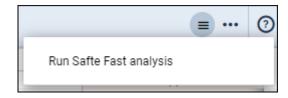

Once the integration with 'Safte-Fast' is enabled, in the top-right corner of the page an icon show - click it, then click 'Run Safte-Fast analysis' link.

To show the level of **Crew fatigue**, Leon will highlight lines in either orange or red colour.