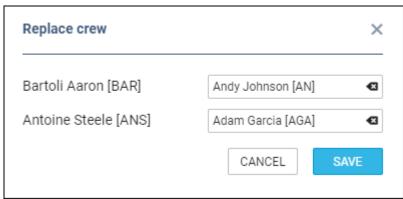

Select crew and click 'SAVE' - a confirmation of replacing crew will show in top-right corner of the page.

From:

https://wiki.leonsoftware.com/ - Leonsoftware Wiki

Permanent link:

https://wiki.leonsoftware.com/updates/crew-timeline-replacing-crew-is-now-possible