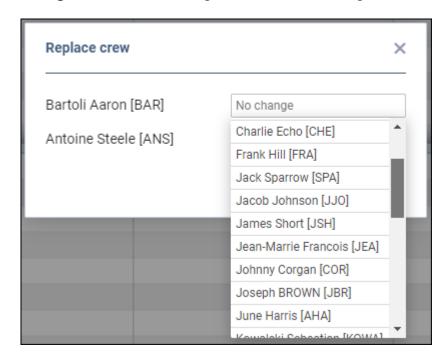

Leon will show a pop-up screen with names & codes of assigned crew - click on a field next to it (showing 'No change') and a drop-down list of available crew will show. Leon shows only crew with **ratings** for the aircraft assigned to the selected flight.