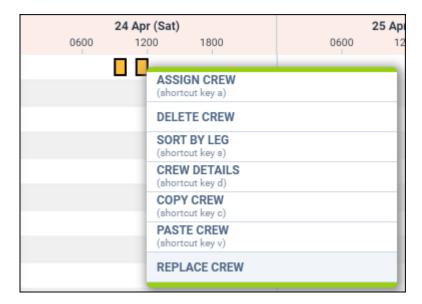

## REPLACING CREW

**CREW TIMELINE** panel has now a new functionality: **REPLACE CREW** - it can be used for smooth & quick replacing assigned crew with the other crew members.

To replace crew, mark a flight (or flights) and right-click with the mouse, then select 'REPLACE CREW' option.