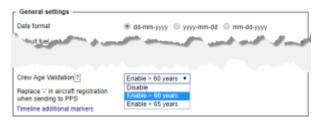

## **Crew age validation**

Crew age validation options

This option is available in the section **General Settings**. It might be required from the Cockpit Crew to not to fly together if they both are over certain age (60 or 65 years old).

For this, we now have introduced **3 options** for Crew age validation:

- **Disable** no age validation
- Enable > 60 yrs a warning will be issued when assigned CPT & FO both are over 60 years old.
- Enable > 65 yrs a warning will be issued when assigned CPT & FO both are over 65 years old.