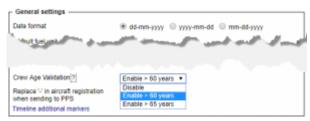

## **Crew age validation**

Crew age validation options

This option is available in the General settings. It might be required from the Cockpit Crew to not to fly together if they both are over certain age (60 or 65 years old).

For this, we now have introduced 3 options for Crew age validation:

- Disable no age validation
- Enable > 60 yrs a warning will be issued when assigned CPT & FO both are over 60 years old.
- **Enable > 65 yrs** a warning will be issued when assigned CPT & FO both are over 65 years old.