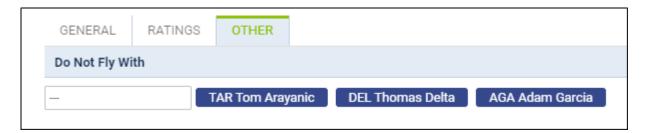

## Crew profile re-arranged

We have slightly re-arranged a crew profile window.

- **1** crew **Ratings** have been moved to a separate tab.
- 2 we have added a new tab Other.

A tab **Other** allows to select crew members with whom the edited crew member **should not** fly with (for whatever reasons). Click on the field and select person/persons from the list.