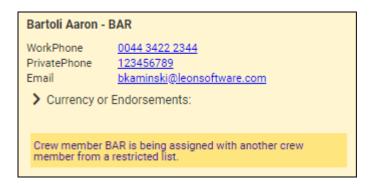

Once it is saved, when a crew planner has assigned crew with someone from a **restricted list**, Leon will show a caution (crew code highlighted in yellow) - as long as in the 3-dot filter (section 'Cautions') a checkbox 'Do not fly with' is marked.