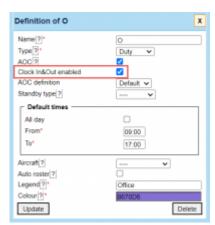

## **Clock In&Out setting**

'Clock In&Out enabled' checkbox

The 'Clock In&Out enabled functionality allows deciding for which duty the Crew App push notification should be sent.

This functionality sends the **reminder** type of push notifications to the Crew, considering the 'Clock In&Out enabled checkbox is ticked.

This functionality is available on the 'Duty' type of duties only.

The reminder push notification is sent approximately 10 minutes before the duty begins and only once

After the notification was sent, the 'Clock In/Clock Out' section is available on the duty in the Crew App, allowing the crew to report for duty.