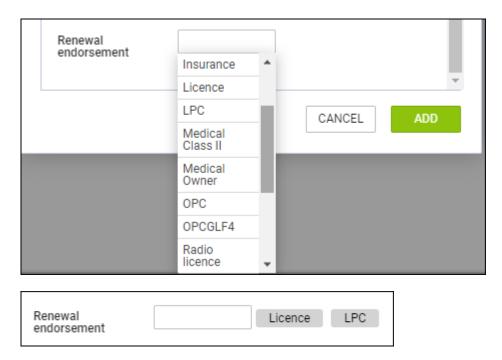

## **ENDORSEMENTS RENEWING**

It is possible to select which crew endorsement should be renewed, when adding a duty type **Training** or **Simulator** to Leon.

When adding a training to crew in **Crew Calendar** or **Crew Timeline** panel, at the bottom of the duty edition window there is a dedicated field **Renewal endorsement** - select an endorsement/endorsements from the list.

Exactly the same can be done when adding **SIM** duty (from CREW or OPS panel).

When editing crew **Personal Endorsements** (in the 'Full Profile' page), Leon will show a new column