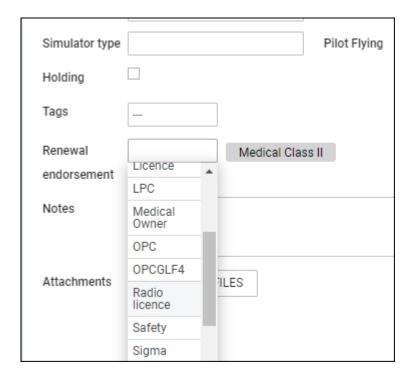

## **ENDORSEMENTS RENEWING**

It is possible to select which crew endorsement should be renewed, when adding a duty type **Training** or **Simulator** to Leon.

When adding a training to crew in **Crew Calendar** or **Crew Timeline** panel, at the bottom of the duty edition window there is a dedicated field **Renewal endorsement** - select an endorsement/endorsements from the list.

Exactly the same can be done when adding **SIM** duty (from CREW or OPS panel).

When editing crew **Personal Endorsements** (in the 'Full Profile' page), Leon will show a new column