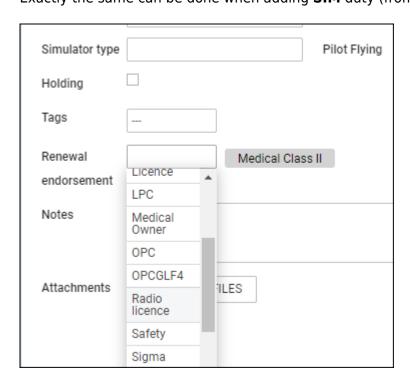

Exactly the same can be done when adding **SIM** duty (from CREW or OPS panel).

When editing crew 'Personal Endorsements' (in the 'Full Profile' page), Leon will show a new column