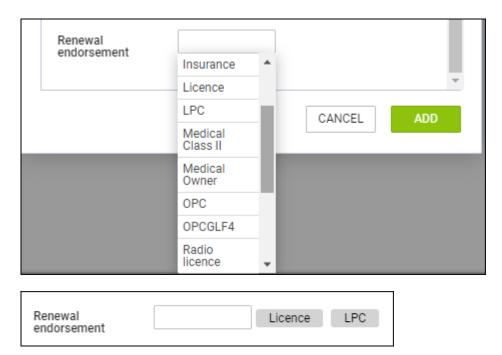

## **ENDORSEMENTS RENEWING**

It is possible to select which crew endorsement should be renewed, when adding a duty type **Training** or **Simulator** to Leon.

When adding a training to crew in 'Crew Calendar' or 'Crew Timeline' panel, at the bottom of the duty edition window there is a dedicated field **Renewal endorsement** - select an endorsement/endorsements from the list.

Exactly the same can be done when adding **SIM** duty (from CREW or OPS panel).

When editing crew 'Personal Endorsements' (in the 'Full Profile' page), Leon will show a new column