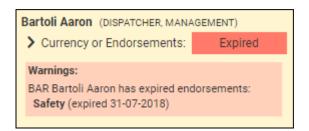

Leon will highlight a crew code in red in Schedule if there are any expired endorsements 'Required for dispatch' (only) - hover the mouse over a crew code to see details.