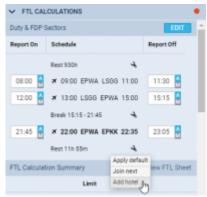

Add hotel option

It is now possible to mark if the Hotel was used during the crew rest at Home Base. This will then equal rest period at Home Base to the one outside Home Base.

Applying it is quite easy:

- 1. In CREW > FTL Calculations section click on EDIT
- 2. Click on after the last sector of the FDP
- 3. Choose 'Add hotel' option from the dropdown menu.

'Add hotel' will recalculate the rest at Home Base and equal the minimum required to the value of min rest required outside Home Base, subject to preceding duty being shorter than min rest at Home Base.

After it is applied, the Rest figure in 'Duty & FDP Sectors' will be highlighted yellow and 'Hotel provided' information will display upon hovering the mouse.

Below are **2 examples** of calculations including 'Add hotel' function: