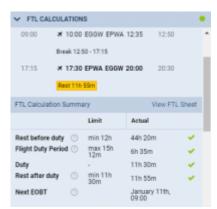

## Example 2.

- Minimum rest at Home Base is 12h or as long as the previous duty.
- Minimum rest outside Home Base is 10h or as long as the previous duty.
- Crew Duty ending at Home Base equals to 11h30min and rest after this duty equals to 11h55min
- Considering above, the required length of the rest after this duty is shorter than minimum rest required at Home Base (12h) and causes Rest violation.
- Adding hotel will reduce minimum rest required at Home Base to 10h (to equal min outside Home Base) but then it will extend it to 11h30min based on the length of the previous duty.