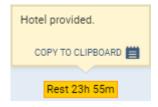

After it is applied, the Rest figure in 'Duty & FDP Sectors' will be highlighted yellow and 'Hotel provided' information will display upon hovering the mouse.

Below are **2 examples** of calculations including 'Add hotel' function:

## Example 1.

- Minimum rest at Home Base is 12h or as long as the previous duty.
- Crew Duty ending at Home Base equals to 14h30min.

- Considering above, the required length of the rest after this duty is 14h30min.
- Adding hotel will not reduce minimum rest required at Home Base because it is longer than 12h.

'Add Hotel' reducing minimum required rest