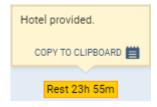

After it is applied, the Rest figure in 'Duty & FDP Sectors' will be highlighted yellow and 'Hotel provided' information will display upon hovering the mouse.

Below are **2 examples** of calculations including 'Add hotel' function: