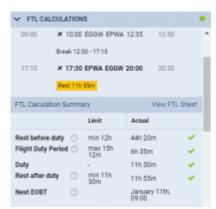

## Example 2.

- Minimum rest at Home Base is 12h or as long as the previous duty.
- Minimum rest outside Home Base is 10h or as long as the previous duty.
- Crew Duty ending at Home Base equals to 11h30min and rest after this duty equals to 11h55min
- Considering above, the required length of the rest after this duty is shorter than minimum rest required at Home Base (12h) and causes Rest violation.
- Adding hotel will reduce minimum rest required at Home Base to 10h (to equal min outside Home Base) but then it will extend it to 11h30min based on the length of the previous duty.