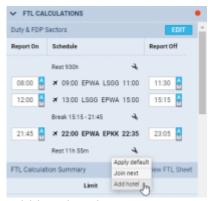

Applying it is quite easy:

- 1. In a tab CREW > FTL Calculations section click on EDIT
- 2. Click on icon after the last sector of the FDP.
- 3. Choose 'Add hotel' option from the dropdown menu.

'Add hotel' will recalculate the rest at Home Base and equal the minimum required to the value of min rest required outside Home Base, subject to preceding duty being shorter than min rest at Home Base.

After it is applied, the Rest figure in 'Duty & FDP Sectors' will be highlighted yellow and 'Hotel provided' information will display upon hovering the mouse.

Below are **2 examples** of calculations including 'Add hotel' function: