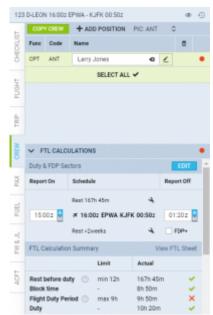

## **FDP** extension options

Option to plan FDP extension in CREW tab

It is possible to select an extension mode. In order to do that please contact support@leonsoftware.com

Each of the modes will affect how 'FDP extensions' should work: whether it should apply automatically or only in case of violation (default setting).

There are 2 modes to choose from in 'FTL Settings':

- at any FDP violation FTL extension mode that applies FDP+ whenever FDP violation appears during realization, regardless of the plan. This means that FDP+ does not have to be planned in order to be applied.
- at planned FDP violation FTL extension mode that applies FDP+ whenever FDP violation appears during both plan and realization. This means that FDP+ must be planned in order to be applied.

Require manual enabling of FDP+

https://wiki.leonsoftware.com/ - Leonsoftware Wiki

Permanent link:

https://wiki.leonsoftware.com/updates/ftl-settings-we-applied-changes-to-fdp-extensions-module

Last update: 2020/09/24 06:16