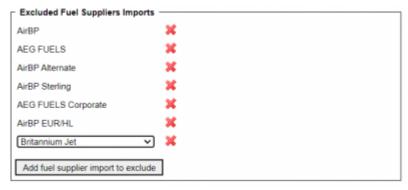

## **Exclude Fuel Suppliers Imports**

'Exclude Fuel Suppliers Imports' subsection

In this subsection, it is possible to exclude the Fuel Suppliers from displaying in the Fuel Prices section.

This will allow displaying the Fuel Suppliers that are actually used in the Fuel Prices section.

Excluding the Fuel Suppliers is very simple. Click on the **Add fuel supplier import to exclude** button and select the Fuel Supplier in the dropdown. Click on the 'Update' button to save changes.

Once the list of excluded Fuel Suppliers is saved, the selected ones will not appear in the Fuel Prices section.