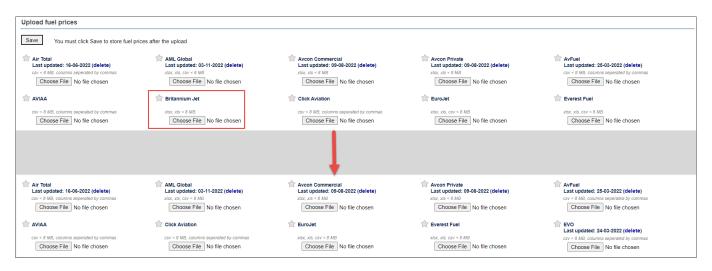

As per the below example, the 'Britannium Jet' supplier was excluded. Upon saving, it was removed from the list of available suppliers in the Fuel Prices section:

Numerous Fuel Suppliers can be selected before updating changes