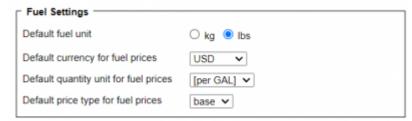

## **Fuel Settings**

Settings in this subsection have been migrated from the 'GENERAL' tab. The functionality of the settings has not changed.

In this subsection, basic settings for fuel and fuel prices can be set up:

'Fuel Settings' subsection

- **Default fuel unit** option to select kg or lbs. This will be used as a default unit, unless an aircraft has it defined differently in its profile (in Fleet section). In this case, Leon takes the aircraft fuel & weight units as default (displayed in the Journey Log)
- **Default currency for fuel prices** default currency used in the Fuel Prices section as well as the Fuel tab in the OPS section
- **Default quantity unit for fuel prices** default unit for fuel prices used in the Fuel Prices section as well as the Fuel tab in the OPS section
- **Default price type for fuel prices** default price type used in the Fuel tab in the OPS section