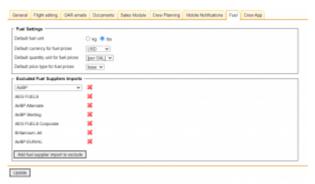

## **Fuel Prices settings**

'FUEL' tab

In this section, it is possible to set up the default fuel settings per Operator.

The 'Fuel' section is divided into two subsections:

- Fuel Settings
- Exclude Fuel Suppliers Imports

## **Fuel Settings**

Settings in this subsection have been migrated from the 'GENERAL' tab. The functionality of the settings has not changed.

In this subsection, basic settings for fuel and fuel prices can be set up:

## **Exclude Fuel Suppliers Imports**

'Exclude Fuel Suppliers Imports' subsection

In this subsection, it is possible to exclude the Fuel Suppliers from displaying in the Fuel Prices section.

This will allow displaying the Fuel Suppliers that are actually used in the Fuel Prices section.