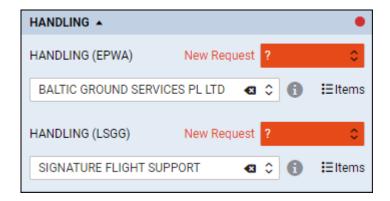

Selected handling agent will then show automatically when adding a flight in a section OPS, or when booking a quote in 'Requests/Quotes' panel.

Defined a preferred handling agent in an aircraft profile has **priority** over a favourite handling agent selected in the 'Airport Directory' panel, but **not** to the preferred handling agent assigned to the client (in client's profile window).