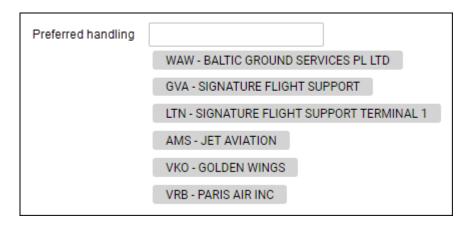

## **HANDLING**

We have added a functionality of defining a **preferred handling agent** per an aircraft (for selected airports).

In an aircraft profile, tab 'Sales', click the field 'Preferred handling' and type an airport's code, then select a handling agent. It is not possible to select more than one preferred handling agent. Once it's done, save changes.