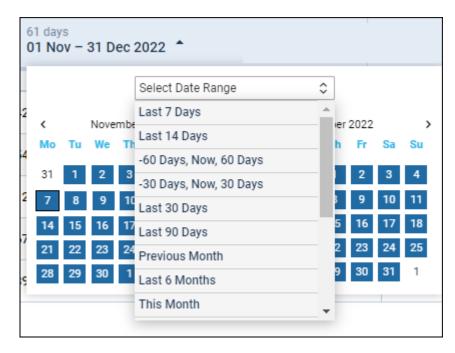

It is possible to set the **date-range**, either by selecting From-To date, or choosing one of the options from the drop-down list.

The **Sort by** option allows to sort the list of HILs by: Date ascending, Date descending, Limit date acs & Limit date des.