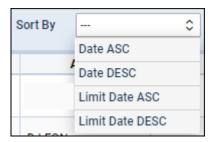

It is possible to set the **date-range**, either by selecting From-To date, or choosing one of the options from the drop-down list.

The **Sort by** option allows to sort the list of HILs by: Date ascending, Date descending, Limit date acs & Limit date des.