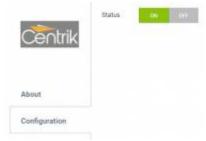

## How to integrate

To integrate with Centrik all you have to do is to click the button **ON** in a section Settings > Integrations and save. Once the page is refreshed, you will see **CENTRIK** on the menu-bar. Every time you click it will transfer you to Centrik straight away.