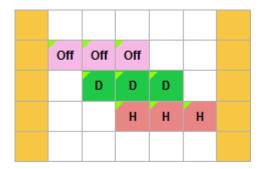

## • 1 - planning new duties (on unassigned days - blank squares)

When adding duties in the plan mode on previously unassigned days, everything looks the same as if adding duties in the actual mode. The only difference is that in the top-left corner of the square there is **green&white flag**.