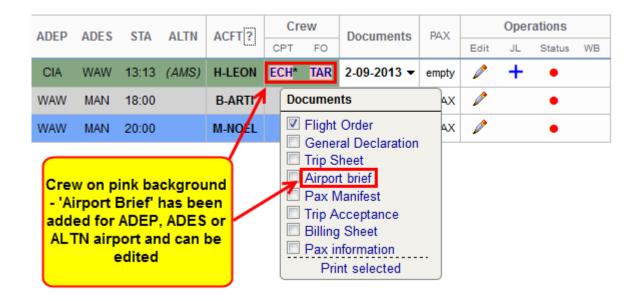

When uploading 'Airport Brief' file for ADEP or ADES airport (in Airport Directory > Edit Airport screen, section 'General Airport Information'), it is possible to do the same for ALTN airport.

Once files have been uploaded, they can all be edited in the main 'Flights List' screen, column 'Documents - Airport brief'. So, for example, if 3 files are uploaded - all 3 will be displayed - one by one - when editing.