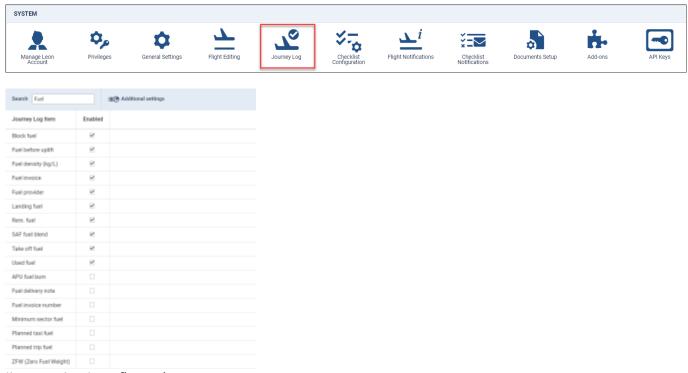

## **JOURNEY LOG CONFIGURATION**

The **Journey Log Configuration** will be moved from the 'Flight Editing' section to the main 'Admin Panel' view > 'System' subsection.

'Journey Log' configuration page

This panel allows setting up a **Journey Log** list of items, which will show in the OPS section.

In order for the item to appear in the Journey Log > 'Optional items' list, simply mark the checkbox in the **Enabled** column.

The **Search** option allows searching for specific items from the list.

Clicking on the **Additional settings** shows the following options: