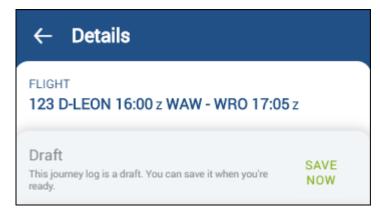

All changes will need to be saved when the device is **back to online** mode - Leon will show a button **SAVE NOW**.

Journey Log draft

When logging in to mobile application, Leon will shows a **reminder** if there is a JL draft unsaved. By clicking 'Confirm now' Leon will show draft to be saved or to be fixed (see screenshot on the right to see 3 states of the draft: Fill, Save and Fix)