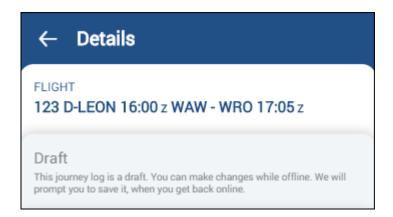

## **Adding Journey Log in offline mode**

It is possible to add Journey Log data in **offline** mode, in Leon mobile application.

When switching to offline mode, Leon shows an information 'Data not available in offline mode', however, you can still access **Journey Log** panel of the mobile app. Click it and Leon will show JL panel, with the information, that it is a **DRAFT**.