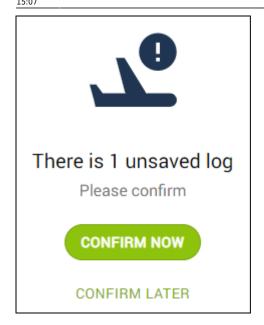

All changes will need to be saved when the device is **back to online** mode - Leon will show a button **SAVE NOW**.

Journey Log draft

When logging in to mobile application, Leon will shows a **reminder** if there is a JL draft unsaved. By clicking 'Confirm now' Leon will show draft to be saved or to be fixed (see screenshot on the right to see 3 states of the draft: Fill, Save and Fix)

Pilots can also check if there is any **JL Draft** pending to be saved by clicking icon and selecting JOURNEY LOG DRAFTS

In a new window Leon shows details of the JL Draft along with the option to FILL in all remaining JL details.