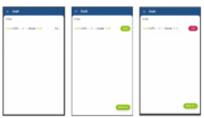

All changes will need to be saved when the device is **back to online** mode - Leon will show a button **SAVE NOW**.

Journey Log draft

When logging in to mobile application, Leon will shows a **reminder** if there is a JL draft unsaved. By clicking 'Confirm now' Leon will show draft to be saved or to be fixed (see screenshot on the right to see 3 states of the draft: Fill, Save and Fix)