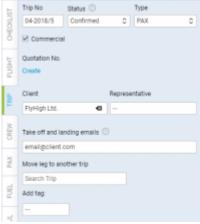

We have added an extra field in the **TRIP** tab: 'Take off and landing emails' which now specifies recipients for movementnt rule with "Client representative" option.

In 'Take off and landing emails' field it is possible to assign a recipient of automatic movement message.

If the Client is added, 'Take off and landing emails' field will automatically populate Client's email address. If Client's representative is selected, 'Take off and landing emails' field will replace Client's email with the email of the representative.

This value can be changed to a custom email address, without having to select a Client, or removed completely. It is also possible to insert more than one email address separated by a comma, i.e. email1@client.com, email2@client.com.

If the 'Take off and landing emails' field remains empty, movement message will not be sent to a Client.

It is important that 'Client' checkbox is ticked in the 'Rule' in a section 'Settings > MVT Messages'. Otherwise, automatic 'Take off and landing email' will not be sent.