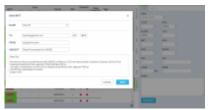

Manual sending of MVT messages

It is possible to send MVT messages manually using selected movement rule as the template source.

To send MVT message manually you have to follow the below steps:

- 1. Fill in FW and save it
- Click on 'SEND MVT' button to populate a 'Send MVT' pop-up window where you can select Movement rule as the template source. This is a template assigned as an 'MVT rule' in MVT Messages Settings to an aircraft you're sending the MVT for
- 3. Once you chose a template the system prepopulates message and recipients according to selected 'MVT rule'. You can now customize every part of final message and recipients
- 4. If everything is ready, press 'SEND'

If there are no 'MVT rules' assigned to an aircraft in Settings > MVT Messages' section, the template source in step 2 will not populate any choice.

From:
https://wiki.leonsoftware.com/ - Leonsoftware Wiki