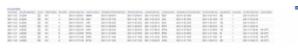

The report contains the list of completed flights with Journey Log filled in (can be a partial Journey Log, ie timeframes inserted).

Additionally, it is possible to filter by the date range and the aircraft registration. The filter is located in the top-right corner of the screen.

In order to download the file, click on the Executed flights link available in the top-left corner of the report.

This is the first step of the integration with AMOS. The report will be furtherly developed.