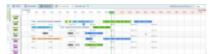

## Minor changes to flight time belts colours in Timeline

Flight times belts colours in the new Timeline

We have slightly amendeded flight belts colours in the new timeline. Now they present as follows:

- Green planned flight, no data in the FW.
- White CTOT, EDT or BLOFF (without T/O) filled in when the aircraft is still on ground.
- Light Blue airborne flight.
- Orange terminated flight without Journey Log filled in.
- Grey full flight with Journey Log filled in.