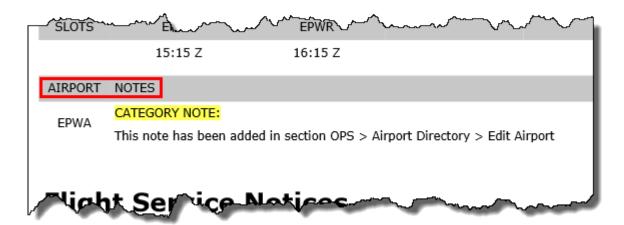

Go to OPS > Airport Directory > Edit Airport section and in the field **Airport category note** insert appropriate notes.

Whatever information you insert in this field will appear on your **Trip Sheet** document, which can be printed in the **Flights Lists** screen.