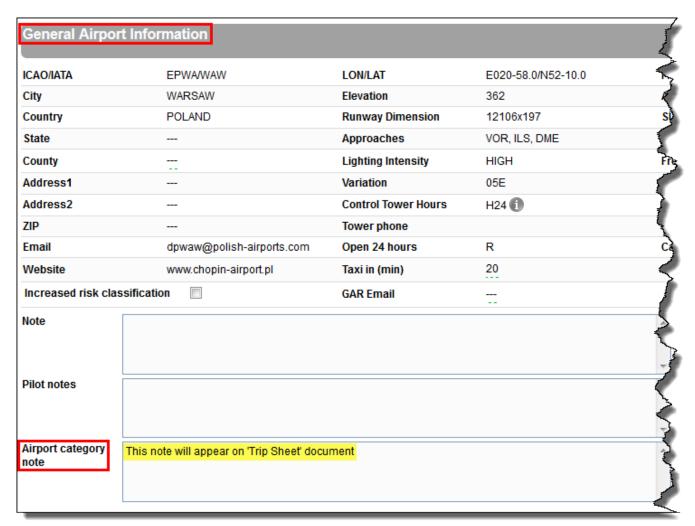

In Leon you can add a specific **Airport category note** for each airport. It can be information regarding how easy or difficult the airport is to fly into and out of, or if the airport is quiet, is surrounded by flat land, has a reasonably long runway, etc...

Go to OPS > Airport Directory > Edit Airport section and in the field **Airport category note** insert appropriate notes.

Whatever information you insert in this field will appear on your **Trip Sheet** document, which can be printed in the **Flights Lists** screen.