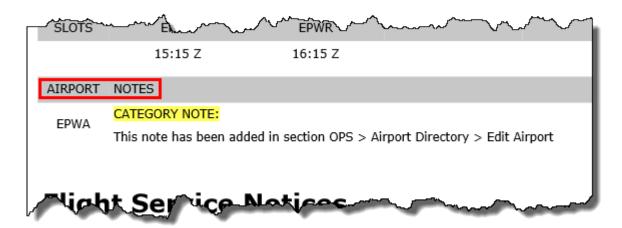

Go to OPS > Airport Directory > Edit Airport section and in the field **Airport category note** insert appropriate notes.

Whatever information you insert in this field will appear on your **Trip Sheet** document, which can be printed in the **Flights Lists** screen.