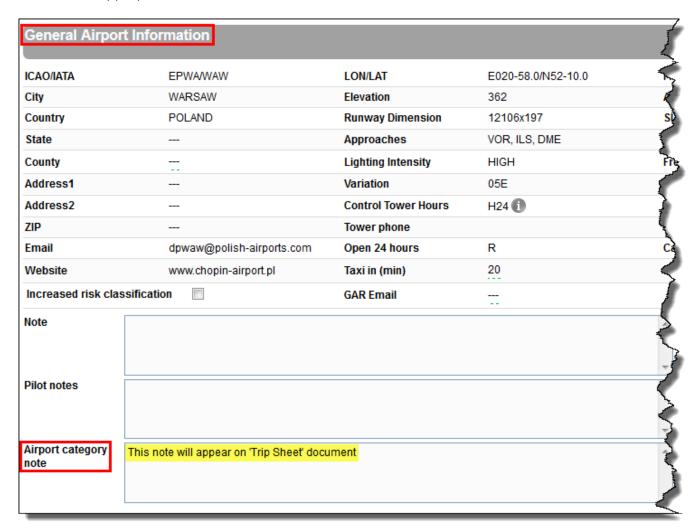

In Leon you can add a specific **Airport category note** for each airport. It can be information regarding how easy or difficult the airport is to fly into and out of, or if the airport is quiet, is surrounded by flat land, has a reasonably long runway, etc...

Go to OPS > Airport Directory > Edit Airport section and in the field **Airport category note** insert appropriate notes.

Whatever information you insert in this field will appear on your **Trip Sheet** document, which can be printed in the **Flights Lists** screen.