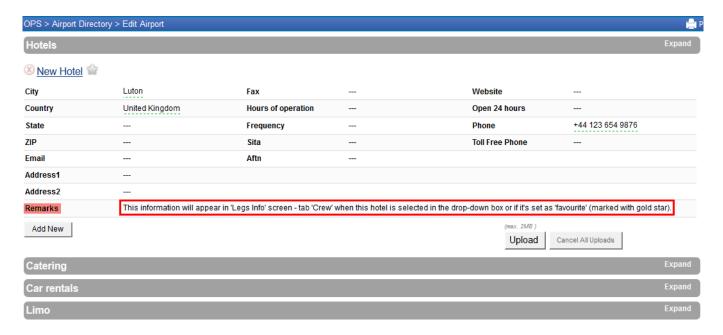

Notes added in the field 'Remarks' - section 'Airport Directory > Edit Airport > Hotels' - will appear in 'Legs Info' screen, tab 'Crew', if a particular hotel is selected from the drop-down box.

• 1 - go to Airport Directory and edit an airport. Expand tab 'Hotels' and add notes to the selected hotel in the field 'Remarks'.

• 2 - the notes will be exported to 'Legs Info', tab 'Crew', if the hotel with previously added notes is selected.

Last update: notes-added-in-the-field-remarks-section-airport-directory-edit-airport-hotels-will-appear-in-legs-info-screen https://wiki.leonsoftware.com/updates/notes-added-in-the-field-remarks-section-airport-directory-edit-airport-hotels-will-appear-in-legs-info-screen https://wiki.leonsoftware.com/updates/notes-added-in-the-field-remarks-section-airport-directory-edit-airport-hotels-will-appear-in-le