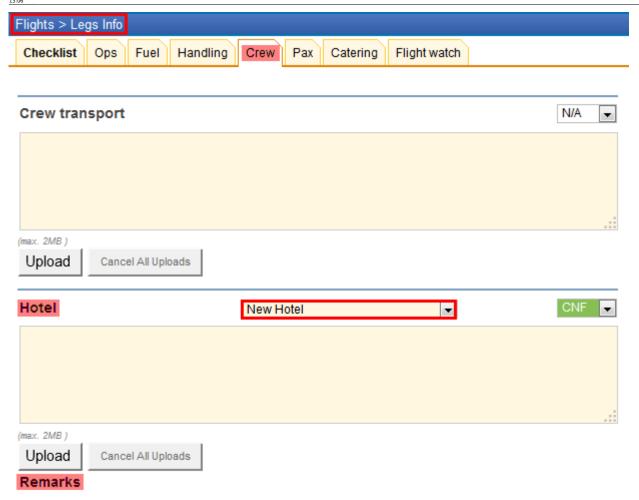

• 2 - the notes will be exported to 'Legs Info', tab 'Crew', if the hotel with previously added notes is selected.

Last update: notes-added-in-the-field-remarks-section-airport-directory-edit-airport-hotels-will-appear-in-legs-info-screen https://wiki.leonsoftware.com/updates/notes-added-in-the-field-remarks-section-airport-directory-edit-airport-hotels-will-appear-in-legs-info-screen https://wiki.leonsoftware.com/updates/notes-added-in-the-field-remarks-section-airport-directory-edit-airport-hotels-will-appear-in-le

## Notes imported from 'Airport Edit > Hotels' will appear here