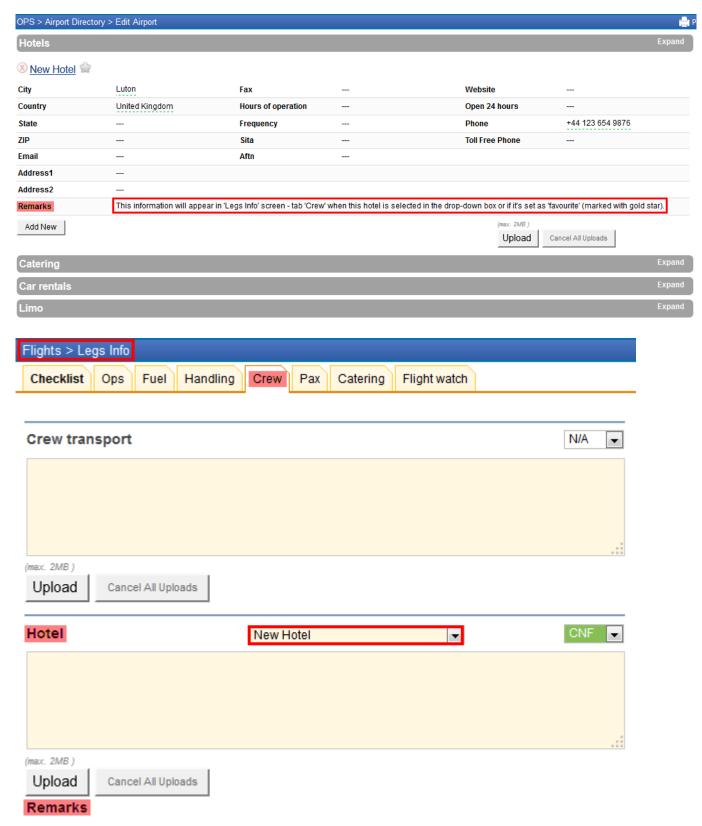

Notes added in the field 'Remarks' - section 'Airport Directory > Edit Airport > Hotels' - will appear in 'Legs Info' screen, tab 'Crew', if a particular hotel is selected from the drop-down box.

Go to Airport Directory and edit an airport. Expand tab 'Hotels' and add notes to the selected hotel in the field 'Remarks'. The notes will be exported to 'Legs Info', tab 'Crew' (see example below).

Notes imported from 'Airport Edit > Hotels' will appear here

Last update: 
update: 
1395315885

13:06

From: https://wiki.leonsoftware.com/ - Leonsoftware Wiki

Permanent link: https://wiki.leonsoftware.com/updates/notes-added-in-the-field-remarks-section-airport-directory-edit-airport-hotels-will-appear-in-legs-info-screen?rev=1395315885