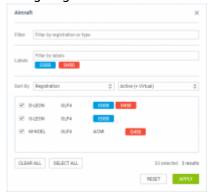

In the 'Aircraft' filter in OPS view, additional 'Labels' option will become available. Clicking within the selection will populate the list of available labels.

It is possible to select numerous labels within the filter. Once the labels are selected, the number of aircraft within the filter will be limited to the ones with the labels assigned (at least one tag from the list).

Clicking on 'APPLY' button in the filter will display only the selected aircraft in the OPS view.

From:

https://wiki.leonsoftware.com/ - Leonsoftware Wiki

Permanent link:

https://wiki.leonsoftware.com/updates/ops-filtering-aircraft-by-label