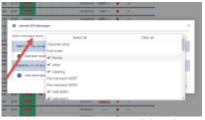

## Filtering messages in 'Message Centre' by their type

'Message Centre' multi-select

There is a possibility to **multi-select** what kind of messages should be visible on the dashboard.

Click on the '**Select messages type**' drop-down menu in order to manage messages displayed on the screen.

This will affect **all places** where messages can be launched and has an impact on the number of **unread** messages.

From: https://wiki.leonsoftware.com/ - Leonsoftware Wiki

Permanent link: https://wiki.leonsoftware.com/updates/ops-filtering-messages-in-message-centre-by-their-type