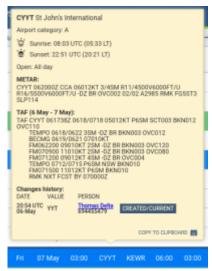

## METAR and TAF added to the airport tooltip in OPS

Weather reports presented in the airport tooltip

**METAR** and **TAF** weather reports have been added to the tooltip which shows up when you hover the mouse cursor over the airport code (ADEP, ADES, ALTN and ALTN2) in **OPS** module.

**METAR** will be shown whenever it is available for the selected airport.

**TAF** will be shown whenever it is available for the selected airport, and the STD (for ADEP) or STA (for ADES) is within its validity period. To improve TAF readability, each of the Forecast Change Indicators will split the message into the new line.