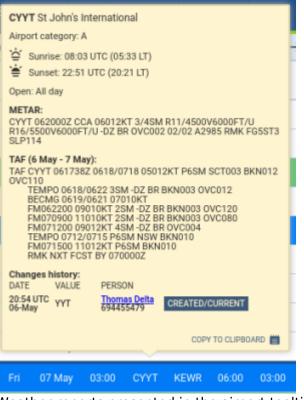

## METAR and TAF added to the airport tooltip in OPS

Weather reports presented in the airport tooltip

**METAR** and **TAF** weather reports have been added to the tooltip which shows up when you hoover the mouse cursor over the airport code (ADEP, ADES, ALTN and ALTN2) in **OPS** module.

METAR will be shown whenever it is available for the selected airport.

**TAF** will be shown whenever it is available for the selected airport, and the STD (for ADEP) or STA (for ADES) is within its validity time. To improve TAF readability, each of the Forecast Change Indicators will split the message into the new line.