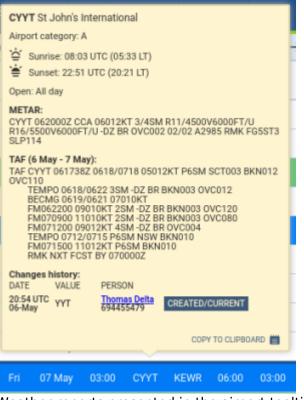

## METAR and TAF added to the airport tooltip in OPS

Weather reports presented in the airport tooltip

**METAR** and **TAF** weather reports have been added to the tooltip which shows up when you hoover the mouse cursor over the airport code (ADEP, ADES, ALTN and ALTN2) in **OPS** module.

METAR will be shown whenever it is available for the selected airport.

**TAF** will be shown whenever it is available for the selected airport, and the STD (for ADEP) or STA (for ADES) is within its validity period. To improve TAF readability, each of the Forecast Change Indicators will split the message into the new line.