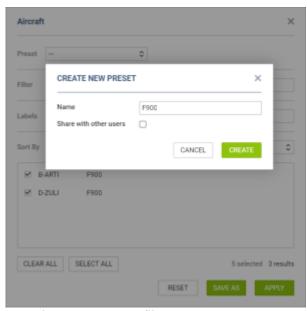

In order to **create a preset** the following actions need to be performed:

- 1. select a list of aircraft within the 'AIRCRAFT' filter
- 2. click on the 'SAVE AS' button located in the bottom-right corner of the 'AIRCRAFT' filter pop-up window
- 3. name the preset
- 4. optionally, it is possible to set the preset as a global one by selecting the **Share with other users** option. Otherwise, the presets are considered to be private
- 5. press the **CREATE** button to save the preset