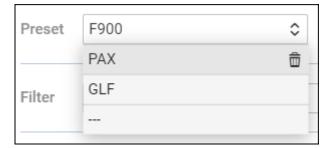

Once the preset is saved it is available in the **Select preset** dropdown in the 'Aircraft' filter.

It is possible to **delete the preset** by clicking on the bin icon available upon hovering the mouse over the preset.