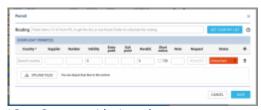

## **Get Country List in Overflight Permits**

'Get Country List' option

It is now possible to **search for the list of countries** for Overflight permits purposes using alternatively Route Finder calculated route, or your actual FPL routing.

In order to search for the countries, the **following steps** need to be performed:

- 1. Go to 'OPS Checklist' and click on the 'REQUEST' button next to the 'Overflight permit(s)' option
- 2. In the "Routing" text box copy-paste items 13-16 (from ADEP to ALTNs), or leave it empty
- 3. Click on the 'GET COUNTRY LIST' button within the 'PERMITS' pop-up window
- 4. If FPL routing is entered, it will be used to generate the country list
- 5. If routing was empty, the route and country list will be generated using Route Finder
- 6. When the list of countries appears, check if all the necessary countries are listed, and remove unnecessary ones
- 7. 'SAVE' the selection

When no FPL routing is used, the country list is generated using the route calculated by Route Finder and may not match the planned route. Please review and apply changes to the list if required.

From

https://wiki.leonsoftware.com/ - Leonsoftware Wiki