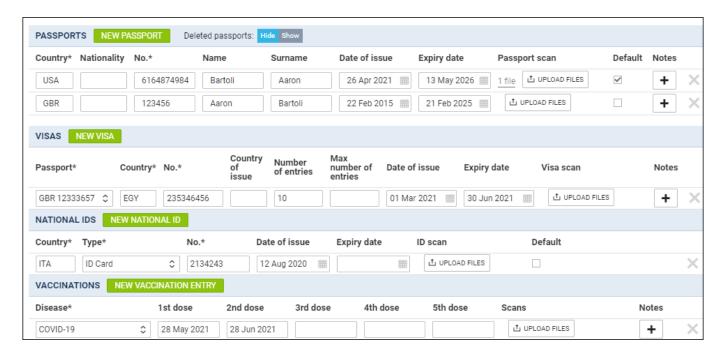

## As well as documents:

In another tab **DETAILS** Leon will show more information, such as: the address, phone number or whether PAX/Contact is a client or a representative:

The remaining tabs: CHARACTERISTIC, SHARING, PERSONS, MISC, FILES & FLIGHTS - show information as before.