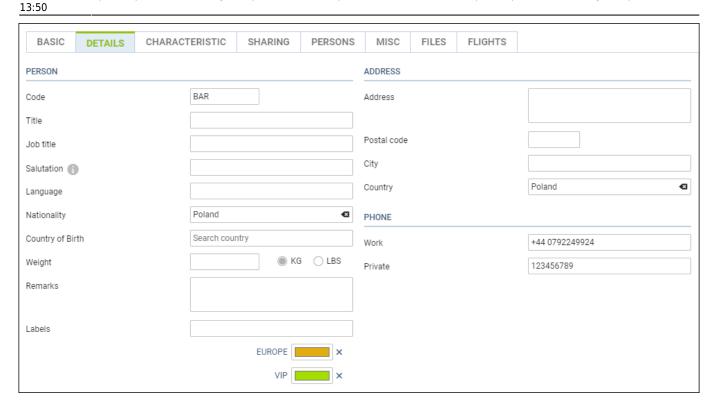

## As well as documents:

In another tab **DETAILS** Leon will show more information, such as: the address, phone number or whether PAX/Contact is a client or a representative:

The remaining tabs: CHARACTERISTIC, SHARING, PERSONS, MISC, FILES & FLIGHTS - show information as before.