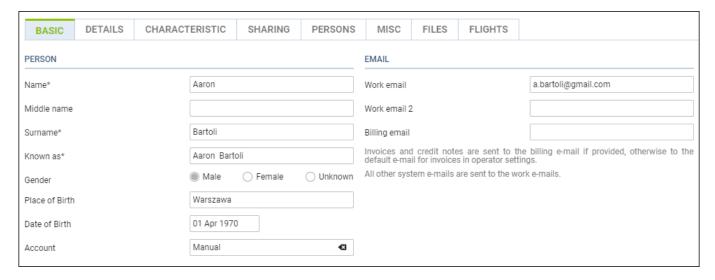

## **PAX/CONTACT** profile changes

PAX/CONTACT profiles will be changed and become more transparent.

1. A new tab **BASIC** will show only most important **contact** information: