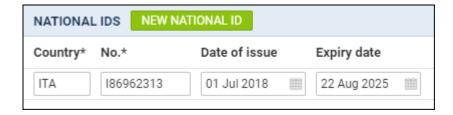

## **Adding ID card**

When adding a new passenger's profile (or when editing the profile of already added passenger), click on the button NEW NATIONAL ID and insert ID card's details.

In the OPS panel (tab PAX) Leon shows expiry date of the ID card.