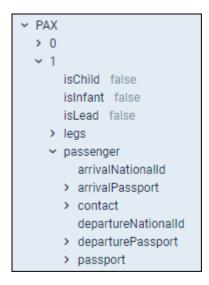

## **PAX** national ID card

Travelling within EU does not require using a passport by EU citizens - passengers can use **national ID cards** instead.

It is now possible to add ID card's details to PAX profile and use it on the trip. Leon will show ID card's details on documents, such as: Crew Trip Sheet or PAX Trip Sheet as long as it's set up in Documents Manager panel, by using data items: 'arrivalNationalId' & 'departureNationalId'.