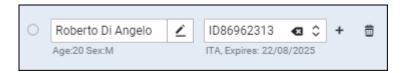

## **Adding ID card**

When adding a new passenger's profile (or when editing the profile of already added passenger), click on the button NEW NATIONAL ID and insert ID card's details.

In the OPS panel (tab PAX) Leon shows expiry date of the ID card.