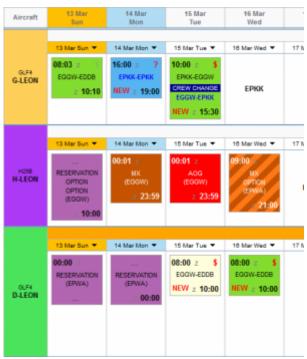

Planned flights main screen

We have updated squares colours in Planned Flights view as well as in Calendar view in Schedule section of Leon.

Each rectangle has a background which indicates a stage of realisation of a particular flight or operation. Colour codes are described below:

- Green flight is confirmed
- Yellow flight is not confirmed (option)
- Gray flight is completed (Journey Log has been entered)
- Blue training flight
- Purple any type of aircraft
- Brown maintenance
- Striped brown maintenance option
- Red AOG maintenance