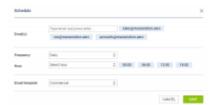

## **Report Wizard - sending schedule**

Sending Schedule main window

It is possible to **send schedules** from **REPORT WIZARD** to particular recipients in pre-defined periods of time. Each stored report can be sent out frequently by using this functionality. Leon will send an email with 2 files attached: **Excel & PDF**.

In this pop-up window you need to manually type recipient's email address (or addresses), unless emails have been pre-defined for particular email template in 'Email Templates' panel (tab 'Recipients').

'Frequency' can only be selected as 'Daily' for now, however it will be expanded in the future.

A drop-down **Hour** allows to select multiple periods of time for sending schedule (all times in **UTC**).

**Email template** drop-down box shows pre-defined templates from 'Email templates' section.

All reports with sending rules defined, in the main Report Wizard page, will have an indication of a **clock-icon**.