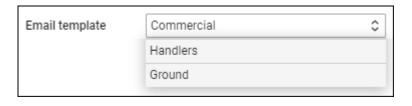

**Email template** drop-down box shows pre-defined templates from 'Email templates' section.

All reports with sending rules defined, in the main Report Wizard page, will have an indication of a **clock-icon**.