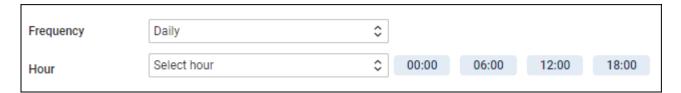

'Frequency' can only be selected as 'Daily' for now, however it will be expanded in the future.

A drop-down **Hour** allows to select multiple periods of time for sending schedule (all times in **UTC**).