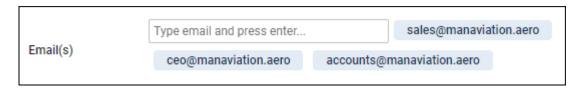

In this pop-up window you need to manually type recipient's email address (or addresses), unless emails have been pre-defined for particular email template in 'Email Templates' panel (tab 'Recipients').