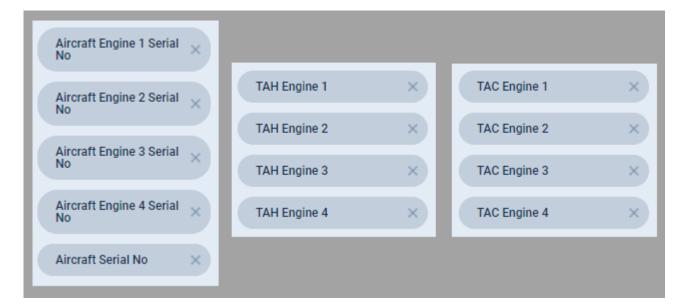

## Aircraft serial number along with each engine serial number and each engine TAH & TAC