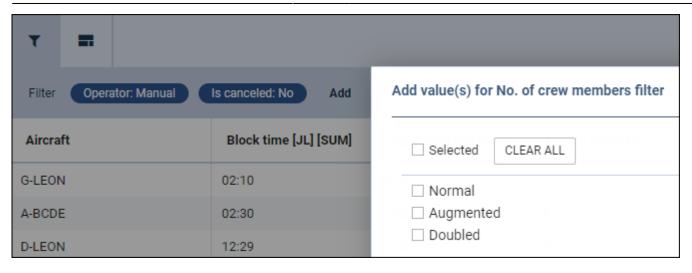

### Scope FLIGHTS AGGREGATED STATISTICS - new filter

We have added a new option which allows filtering by number of the crew assigned to the flight:

- **Normal** minimum Crew number set in Settings > Fleet > BASIC tab
- Augmented minimum Crew number augmented by additional crew
- **Doubled** doubled number of minimum Crew