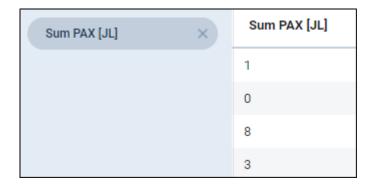

## Scope TRIPS - a new column

**Sum PAX [JL]** - PAX summary per a trip (from Journey Log).

From:

https://wiki.leonsoftware.com/ - Leonsoftware Wiki

Permanent link:

https://wiki.leonsoftware.com/updates/report-wizard-new-options-are-implemented