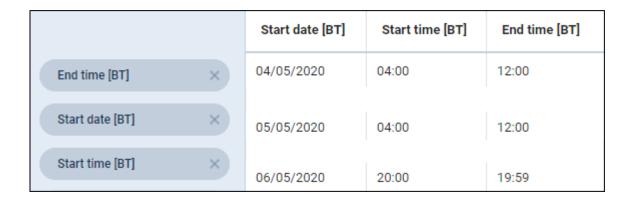

---|-----------------------------|--------------------------------|
| Ground fuel usage [JL][L]     | 1900                       | 2329                      | 4188                        | 615                            |
| Ground fuel usage [JL][lbs] × | 1300                       | 1585                      | 2866                        | 418                            |
| Ground fuel usage [JL][US X   | 1,555                      | 1000                      | 2555                        | 410                            |
|                               | 1035                       | 1262                      | 2282                        | 333                            |

## Quote Request ID showing quote number from 'Requests/Quotes' panel



#### **Scope CREW ROSTER - new columns**



### Scope FLIGHTS AGGREGATED STATISTICS - new filter

We have added a new option which allows filtering by number of the crew assigned to the flight:

- **Normal** minimum Crew number set in Settings > Fleet > BASIC tab
- Augmented minimum Crew number augmented by additional crew
- **Doubled** doubled number of minimum Crew

2024/04/27 17:50 3/3 New columns & filters



## Scope TRIPS - a new column

**Sum PAX [JL]** - PAX summary per a trip (from Journey Log).



From:

https://wiki.leonsoftware.com/ - Leonsoftware Wiki

Permanent link:

https://wiki.leonsoftware.com/updates/report-wizard-new-options-are-implemented

Last update: 2020/06/08 08:43