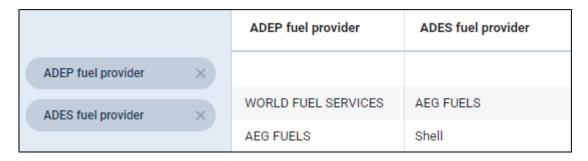

#### **ADEP/ADES Fuel provider** (selected from a tab FUEL of OPS panel)

**Ground fuel usage** in KG, LBS, L, US GAL (calculated as: Fuel before uplift + Uplift - Block Fuel)

| Ground fuel usage [JL][kg] ×  | Ground fuel usage [JL][kg] | Ground fuel usage [JL][L] | Ground fuel usage [JL][lbs] | Ground fuel usage [JL][US Gal] |
|-------------------------------|----------------------------|---------------------------|-----------------------------|--------------------------------|
| Ground fuel usage [JL][L]     | 1900                       | 2329                      | 4188                        | 615                            |
| Ground fuel usage [JL][lbs] × | 1300                       | 1585                      | 2866                        | 418                            |
| Ground fuel usage [JL][US X   | 1,555                      | 1000                      | 2555                        | 410                            |
|                               | 1035                       | 1262                      | 2282                        | 333                            |