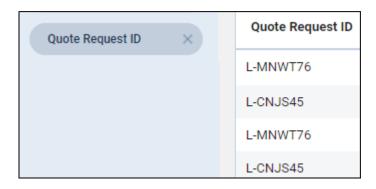

-------------------|---------------------------|-----------------------------|--------------------------------|
| Ground fuel usage [JL][L]     | 1900                       | 2329                      | 4188                        | 615                            |
| Ground fuel usage [JL][lbs] × | 1300                       | 1585                      | 2866                        | 418                            |
| Ground fuel usage [JL][US X   | 1,555                      | 1000                      | 2555                        | 410                            |
|                               | 1035                       | 1262                      | 2282                        | 333                            |

## Quote Request ID showing quote number from 'Requests/Quotes' panel



#### **Scope CREW ROSTER - new columns**



### Scope FLIGHTS AGGREGATED STATISTICS - new filter

We have added a new option which allows filtering by number of the crew assigned to the flight:

- **Normal** minimum Crew number set in Settings > Fleet > BASIC tab
- Augmented minimum Crew number augmented by additional crew
- **Doubled** doubled number of minimum Crew

2024/04/27 17:50 3/3 New columns & filters



## Scope TRIPS - a new column

**Sum PAX [JL]** - PAX summary per a trip (from Journey Log).



From:

https://wiki.leonsoftware.com/ - Leonsoftware Wiki

Permanent link:

https://wiki.leonsoftware.com/updates/report-wizard-new-options-are-implemented

Last update: 2020/06/08 08:43