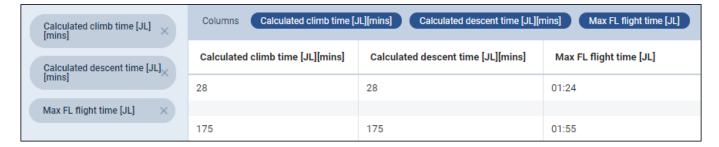

#### Scope FLIGHT - new columns

**Calculated climb time**, **Calculated descent time**, **Max FL flight time** (all 3 used in cosmic radiation calculation - hover the mouse over column's name to view explanation)