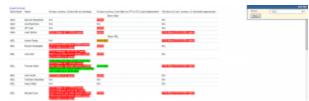

## **Crew Currency Summary**

'Crew Currency Summary' report

'Crew Currency Summary' report, as the name indicates, displays the summary of currencies of all crew members.

In the report, the crew are grouped by the assigned user base.

The report contains the following columns:

- Base Name 'User Base' assigned in the full user profile
- Name name of the crew member
- **Currency columns** number of columns displayed depend on the number of selected currencies in the 'Crew Currency section

The **currency columns** contain information about the aircraft type, the date of expiry, and the status indicated by the colour: valid, within 30 days from the expiry, expired, and 'N/A' (appears if the currency doesn't apply to the crew member).