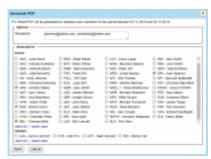

## **Exporting selected crew to PDF**

It is possible to generate FTL Sheet for selected crewmembers.

Crew selection window for FTL Sheet PDF

## The process is as follow:

- 1. Choose the timeframe for which you would like to generate the report
- 2. Click on Generate PDF for multiple crew members link located in the filter
- 3. In the 'Generate PDF' window insert email address in the 'Recipients' window and select the crewmembers for which you would like to generate the report. It is possible to insert the multiple emails separated by the comma
- 4. Press 'SEND' button
- 5. You will see a window with the confirmation that the report is being generated and will be sent to selected email addresses. Depending on the number of chosen crewmembers it might take several minutes. Press 'OK' to confirm
- 6. PDF with the FTL Sheet Reports for the selected crew is available in the INBOX