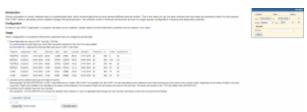

## **FAA CARI-7**

CARI-7 section in Leon

In addition to CARI-6, Leon now also supports a newer, more advanced version of the same system - CARI-7. Both versions remain compatible with Leon.

Detailed instructions on how to work with CARI-7 can be found under the menu REPORTS > Reports for Authorities > Export to CARI-7.

CARI-7 can be found here: link.

To calculate cosmic radiation dose for Leon flights, export them from this page and use it as CARI input file.

Be aware that for precise calculation CARI needs **actual heliocentric potencial** that can be obtained here