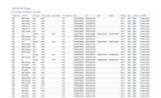

## SAFE-FAST

SAFE-FAST report

SAFTE-FAST is the validated and widely used fatigue model used to assess fatigue for an entire workforce. More information about SAFE-FAST can be found here

Leon is able to generate a report which can be uploaded on SAFE-FAST website and used towards crew fatigue calculations.

The report includes flights (with and without the Journey Log), crew positioning and duties assigned in Crew > Duties or Crew Panel.

It is also possible to generate the report for multiple crew by clicking on Export multiple crew members link and sending the report for selected crew to the email address inserted in the 'Recipients' box.