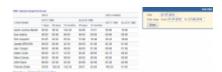

## **Crew FDTL**

Report 'Crew FDTL' - duty & block time date for selected period of time

This report shows crew **Duty time** & **Block time** for selected period of time. Data displayed is based on all flights (also those without Journey Log added). Leon takes flight's start time/date so if i.e. duty/block started on 31 of August and finished on 01 September Leon will include it into August data.

In the filter you can choose:

- **start date** Leon will show data for 7 days, 28 days & 12 months (for Duty time) plus 28 days & 12 months (for Block time).
- date range summary of total Duty time & Block time will be displayed for all added flights.