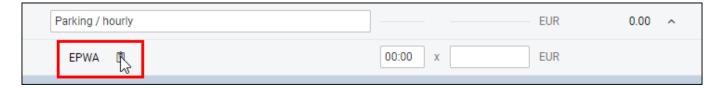

## 2. Airport Fees notes showing in the quotation

Any airport notes added in the Sales > Fees > Airport Fees section will now show in the Quotation details.

Simply click on an arrow by the Airport Fee in the quotation to expand the details. The airport note will be indicated by the notepad icon.

Hovering the mouse over the notepad icon will display the note in the tooltip.