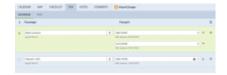

## 1. PAX Passports on departure and arrival

] It is now possible to assign a different passport for departure and different passport for arrival in the 'PAX' tab

In order to do it you need to:

- 1. Go to a 'PAX' tab
- 2. Click on '+' if you need to add a different passport on arrival
- 3. Choose the passports
- 4. Save changes

If you need to **remove** the second passport simply click on '-' by the unwanted passport.