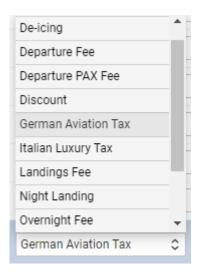

## **REQUESTS/QUOTES update**

New options have been added to the **REQUESTS/QUOTES** panel.

1. We have added 'German Aviation Tax' into the available fees. You can find more information about 'German Aviation Tax', as well as about 'UK Air Passenger Duty Tax' and 'Italian Luxury Tax' HERE.