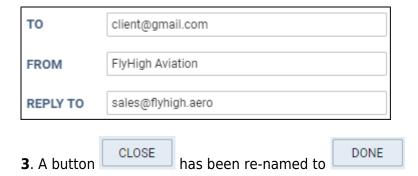

**2**. **'Reply To'** field has been added to the email sending pop-up windows . You can insert an email address manually, or define a default email address/addresses in a section 'Email Templates' of the 'Settings' panel..