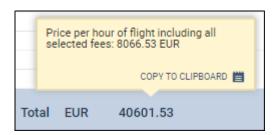

**4**. An option to check the **price per hour** of the flight - hover the mouse over the '**Total Price**' amount to see the value.

- **5.** 'Aircraft Fees' are now on top of the 'Airport Fees' in sections: a) Quote's fees edition, b) Sales > Fees, c) Aircraft edition > tab Sales. Moreover, you can define an Aircraft fees order (drag & drop a particular fee on the page) and that order will appear when adding a new quote on the list of fees.
- 6. Client's emails from his/her profile including additional email/emails added with the tag 'Work' -