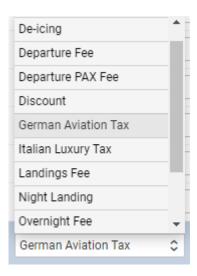

## **REQUESTS/QUOTES update**

Some new options have been added to the REQUESTS/QUOTES panel.

1. We have added **German Aviation Tax** into the available fees.

2. Reply To field has been added to the email sending pop-up window.