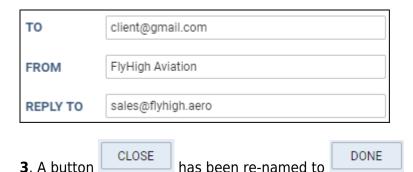

## **REQUESTS/QUOTES update**

Some new options have been added to the REQUESTS/QUOTES panel.

1. We have added **German Aviation Tax** into the available fees.

2. Reply To field has been added to the email sending pop-up window.