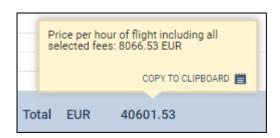

**4**. An option to check the **price per hour** of the flight - hover the mouse over the **Total Price** amount.

- **5**. **Aircraft Fees** are now on top of the **Airport Fees** in sections: a) Quote's fees edition, b) Sales > Fees, c) Aircraft edition > tab Sales.
- **6**. All client's emails from his/her profile including additional work email/emails will show in quote's **T/O & LDG emails** field (as well as in a tab TRIP of OPS panel).